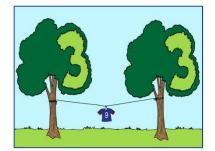

#### **Color Picture Flashcards – Number Pictures**

3

Tree

www.multiplication.com

2

Shoe

www.multiplication.com

Multiplication Flashcards

Shoe x Hive = Pen

www.multiplication.com

 $3 \times 3 = 9$ 

Tree x Tree = Line

www.multiplication.com

 $2 \times 9 = 18$ 

Shoe x Sign = Aching

www.multiplication.com