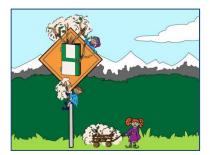

Shoe x Hive = Pen

www.multiplication.com

 $3 \times 3 = 9$ 

Tree x Tree = Line

www.multiplication.com

 $2 \times 9 = 18$ 

Shoe x Sign = Aching

www.multiplication.com