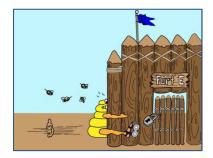

|
| 5<br>x 5 | 5<br>X6 | <b>5 X 7</b> www.multiplication.com |
| 5        | 5       | 6                                   |
| X8       | × 9     | ×6                                  |

$$4 \times 9 = 36$$



Door x Sign = Dirty Sticks

www.multiplication.com

 $4 \times 8 = 32$ 



Door x Skate = Dirty U

www.multiplication.com

 $4 \times 7 = 28$ 



Door x Surfin = Denty Plate

www.multiplication.com

 $5 \times 7 = 35$ 



Sign x Surfin = Dirty Dive

www.multiplication.com

 $5 \times 6 = 30$ 



Hive x Chicks = Dirty

www.multiplication.com

 $5 \times 5 = 25$ 



Hive x Hive = Denty Dive

www.multiplication.com

 $6 \times 6 = 36$ 



Chicks x Chicks = Dirty Chicks

www.multiplication.com

 $5 \times 9 = 45$ 



Hive x Sign = Fort E Dive

www.multiplication.com

 $5 \times 8 = 40$ 



Hive x Skate = Fort E

#### **Color Picture Flashcards – Page 4**

| <b>6 X 7</b> www.multiplication.com | 8<br>www.multiplication.com        | 6<br>x 9 |
|-------------------------------------|------------------------------------|----------|
| X 7                                 | 7<br>X8                            | 7<br>X 9 |
| 8<br>X8                             | 8<br>× 9<br>www.multiplication.com | 9<br>x 9 |

$$6 \times 9 = 54$$



Chicks x Sign = Fishy Floor

www.multiplication.com

 $6 \times 8 = 48$ 



Chicks x Skate = Fort E Cake

www.multiplication.com

 $6 \times 7 = 42$ 



Chicks x Surfin = Fort E Zoo

www.multiplication.com

#### $7 \times 9 = 63$



Surfin x Sign = Sticky Bee

www.multiplication.com

$$7 \times 8 = 56$$



Surfin x Skate = Fishy Sticks

www.multiplicati