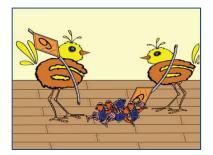

Hive x Hive = Denty Dive

www.multiplication.com

 $6 \times 6 = 36$ 

Chicks x Chicks = Dirty Chicks

www.multiplication.com

 $5 \times 9 = 45$ 

Hive x Sign = Fort E Dive

www.multiplication.com