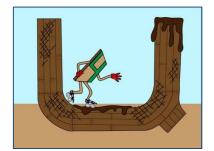

$$4 \times 9 = 36$$

Door x Sign = Dirty Sticks

www.multiplication.com

 $4 \times 8 = 32$ 

Door x Skate = Dirty U

www.multiplication.com

 $4 \times 7 = 28$ 

Door x Surfin = Denty Plate