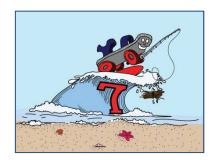

ve

www.multiplication.com

 $5 \times 8 = 40$ 



Hive x Skate = Fort E

#### **Color Picture Flashcards – Page 4**

| <b>6 X 7</b> www.multiplication.com | 8<br>www.multiplication.com        | 6<br>x 9 |
|-------------------------------------|------------------------------------|----------|
| X 7                                 | 7<br>X8                            | 7<br>X 9 |
| 8<br>X8                             | 8<br>× 9<br>www.multiplication.com | 9<br>x 9 |

$$6 \times 9 = 54$$



Chicks x Sign = Fishy Floor

www.multiplication.com

 $6 \times 8 = 48$ 



Chicks x Skate = Fort E Cake

www.multiplication.com

 $6 \times 7 = 42$ 



Chicks x Surfin = Fort E Zoo

www.multiplication.com

#### $7 \times 9 = 63$



Surfin x Sign = Sticky Bee

www.multiplication.com

$$7 \times 8 = 56$$



Surfin x Skate = Fishy Sticks

www.multiplication.com

### $7 \times 7 = 49$



Surfin x Surfin = Fort E Twine

www.multiplication.com

## $9 \times 9 = 81$



Sign x Sign = Ate a Ton

www.multiplication.com

#### $8 \times 9 = 72$



Sign x Skate = Suddenly Goo

www.multiplication.com

#### $8 \times 8 = 64$



Skate x Skate = Sticky Floor