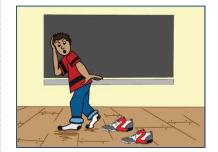

 $2 \times 8 = 16$ 

Shoe x Skate = Sick Queen

| 3<br>x4<br>www.multiplication.com | 3<br>X 5 | 3<br>X6<br>www.multiplication.com |
|-----------------------------------|----------|-----------------------------------|
| 3<br>X 7                          | 3<br>X8  | 3<br>X9<br>www.multiplication.com |
| 4<br>X4<br>www.multiplication.com | 4<br>X 5 | 4<br>X6                           |