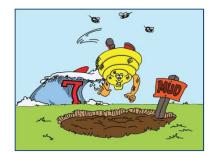

Shoe x Hive = Pen

www.multiplication.com

 $3 \times 3 = 9$ 

Tree x Tree = Line

www.multiplication.com

 $2 \times 9 = 18$ 

Shoe x Sign = Aching

www.multiplication.com