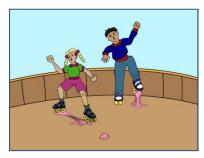

 $2 \times 8 = 16$ 

Shoe x Skate = Sick Queen

| 3<br>x4<br>www.multiplication.com | 3<br>X 5 | 3<br>X6<br>www.multiplication.com |
|-----------------------------------|----------|-----------------------------------|
| 3<br>X 7                          | 3<br>X8  | 3<br>X9<br>www.multiplication.com |
| 4<br>X4<br>www.multiplication.com | 4<br>X 5 | 4<br>X6                           |