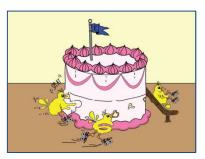

$$6 \times 9 = 54$$

Chicks x Sign = Fishy Floor

www.multiplication.com

 $6 \times 8 = 48$ 

Chicks x Skate = Fort E Cake

www.multiplication.com

 $6 \times 7 = 42$ 

Chicks x Surfin = Fort E Zoo