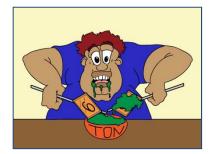

br>www.multiplication.com        | 6<br>x 9 |
|-------------------------------------|------------------------------------|----------|
| X 7                                 | 7<br>X8                            | 7<br>X 9 |
| 8<br>X8                             | 8<br>× 9<br>www.multiplication.com | 9<br>x 9 |

$$6 \times 9 = 54$$



Chicks x Sign = Fishy Floor

www.multiplication.com

 $6 \times 8 = 48$ 



Chicks x Skate = Fort E Cake

www.multiplication.com

 $6 \times 7 = 42$ 



Chicks x Surfin = Fort E Zoo

www.multiplication.com

#### $7 \times 9 = 63$



Surfin x Sign = Sticky Bee

www.multiplication.com

$$7 \times 8 = 56$$



Surfin x Skate = Fishy Sticks

www.multiplication.com

### $7 \times 7 = 49$



Surfin x Surfin = Fort E Twine

www.multiplication.com

## $9 \times 9 = 81$



Sign x Sign = Ate a Ton

www.multiplication.com

#### $8 \times 9 = 72$



Sign x Skate = Suddenly Goo

www.multiplication.com

#### $8 \times 8 = 64$



Skate x Skate = Sticky Floor