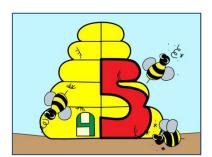

Shoe x Hive = Pen

www.multiplication.com

 $3 \times 3 = 9$ 

Tree x Tree = Line

www.multiplication.com

 $2 \times 9 = 18$ 

Shoe x Sign = Aching

www.multiplication.com