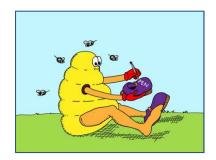

with PICTURES

From www.MULTIPLICATION.com

www.multiplication.com

6

Chick

www.multiplication.com

5

Hive

Shoe x Hive = Pen

www.multiplication.com

 $3 \times 3 = 9$ 

Tree x Tree = Line

www.multiplication.com

 $2 \times 9 = 18$ 

Shoe x Sign = Aching

www.multiplication.com