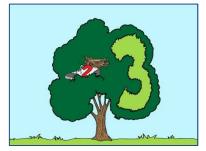

#### **Color Picture Flashcards – Number Pictures**

3

Tree

www.multiplication.com

2

Shoe

www.multiplication.com

Multiplication Flashcards

 $3 \times 6 = 18$ 

Tree x Chicks = Aching

www.multiplication.com

 $3 \times 5 = 15$ 

Tree x Hive = Lifting

www.multiplication.com

 $3 \times 4 = 12$ 

Tree x Door = Elf