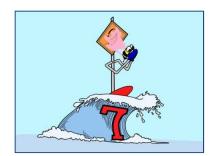

Shoe x Hive = Pen

www.multiplication.com

 $3 \times 3 = 9$ 

Tree x Tree = Line

www.multiplication.com

 $2 \times 9 = 18$ 

Shoe x Sign = Aching

www.multiplication.com