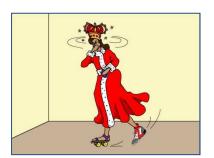

 $2 \times 8 = 16$ 

Shoe x Skate = Sick Queen

| 3<br>x4<br>www.multiplication.com | 3<br>X 5 | 3<br>X6<br>www.multiplication.com |
|-----------------------------------|----------|-----------------------------------|
| 3<br>X 7                          | 3<br>X8  | 3<br>X9<br>www.multiplication.com |
| 4<br>X4<br>www.multiplication.com | 4<br>X 5 | 4<br>X6                           |