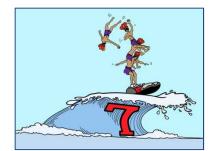

www.multiplication.com

7

Surfin

www.multiplication.com

 $2 \times 7 = 14$ 

Shoe x Surfin = Four Kings

www.multiplication.com

 $2 \times 6 = 12$ 

Shoe x Chick = Elf

www.multiplication.com

 $2 \times 5 = 10$ 