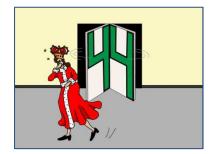

 $4 \times 4 = 16$ 

Door x Door = Sick Queen

| 4        | 4       | 4                                   |
|----------|---------|-------------------------------------|
| X 7      | X8      | X9                                  |
| 5<br>x 5 | 5<br>X6 | <b>5 X 7</b> www.multiplication.com |
| 5        | 5       | 6                                   |
| X8       | × 9     | ×6                                  |