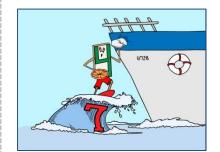

www.multiplication.com

 $2 \times 7 = 14$ 

Shoe x Surfin = Four Kings

www.multiplication.com

 $2 \times 6 = 12$ 

Shoe x Chick = Elf

www.multiplication.com

 $2 \times 5 = 10$ 