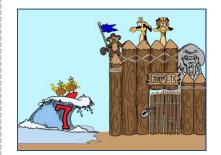

#### $7 \times 9 = 63$

Surfin x Sign = Sticky Bee

www.multiplication.com

$$7 \times 8 = 56$$

Surfin x Skate = Fishy Sticks

www.multiplication.com