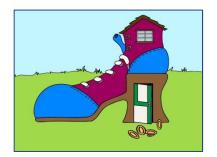

#### **Color Picture Flashcards – Number Pictures**

3

Tree

www.multiplication.com

2

Shoe

www.multiplication.com

Multiplication Flashcards

 $2 \times 4 = 8$ 

Shoe x Door = Plates

www.multiplication.com

 $2 \times 3 = 6$ 

Shoe x Tree = Sticks

www.multiplication.com

 $2 \times 2 = 4$ 

Shoe x Shoe = Floor