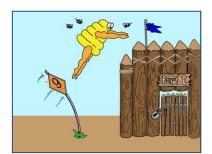

Hive x Hive = Denty Dive

www.multiplication.com

 $6 \times 6 = 36$ 

Chicks x Chicks = Dirty Chicks

www.multiplication.com

 $5 \times 9 = 45$ 

Hive x Sign = Fort E Dive

www.multiplication.com

 $5 \times 8 = 40$ 

Hive x Skate = Fort E