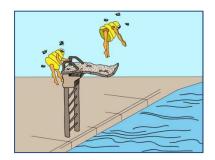

\times 4 = 16$ 



Door x Door = Sick Queen

| 4        | 4       | 4                                   |
|----------|---------|-------------------------------------|
| X 7      | X8      | X9                                  |
| 5<br>x 5 | 5<br>X6 | <b>5 X 7</b> www.multiplication.com |
| 5        | 5       | 6                                   |
| X8       | × 9     | ×6                                  |

$$4 \times 9 = 36$$



Door x Sign = Dirty Sticks

www.multiplication.com

 $4 \times 8 = 32$ 



Door x Skate = Dirty U

www.multiplication.com

 $4 \times 7 = 28$ 



Door x Surfin = Denty Plate

www.multiplication.com

 $5 \times 7 = 35$ 



Sign x Surfin = Dirty Dive

www.multiplication.com

 $5 \times 6 = 30$ 



Hive x Chicks = Dirty

www.multiplication.com

 $5 \times 5 = 25$ 



Hive x Hive = Denty Dive

www.multiplication.com

 $6 \times 6 = 36$ 



Chicks x Chicks = Dirty Chicks

www.multiplication.com

 $5 \times 9 = 45$ 



Hive x Sign = Fort E Dive

www.multiplication.com

 $5 \times 8 = 40$ 



Hive x Skate = Fort E

#### **Color Picture Flashcards – Page 4**

| <b>6 X 7</b> www.multiplication.com | 8<br>www.multiplication.com        | 6<br>x 9 |
|-------------------------------------|------------------------------------|----------|
| X 7                                 | 7<br>X8                            | 7<br>X 9 |
| 8<br>X8                             | 8<br>× 9<br>www.multiplication.com | 9<br>x 9 |

$$6 \times 9 = 54$$



Chicks x Sign = Fishy Floor

www.multiplication.com

 $6 \times 8 = 48$ 



Chicks x Skate = Fort E Cake

www.multiplication.com